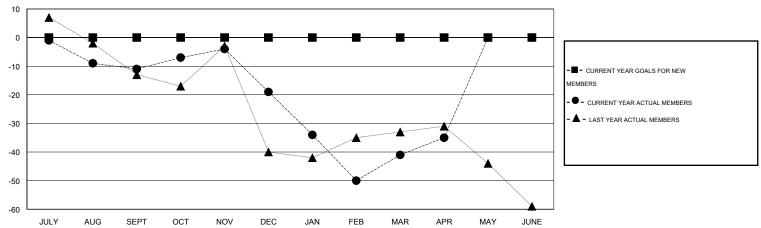

## GMT: ED LECIUS LOCATION MAINE GMT CA 1

| Clubs                 |                  |           |                  |                  | Members               |                    |                                     |                    |                  |
|-----------------------|------------------|-----------|------------------|------------------|-----------------------|--------------------|-------------------------------------|--------------------|------------------|
| RESULTS FOR 2014-2015 |                  |           |                  |                  | RESULTS FOR 2014-2015 |                    |                                     |                    |                  |
| QUARTER               | NEW CLUB<br>GOAL | NEW CLUBS | DROPPED<br>CLUBS | NET<br>GAIN/LOSS | QUARTER               | NEW MEMBER<br>GOAL | CHARTER AND<br>NEW MEMBERS<br>ADDED | DROPPED<br>MEMBERS | NET<br>GAIN/LOSS |
| JULY/AUG/SEPT         | 0                | 0         | 0                | 0                | JULY/AUG/SEPT         | 0                  | 31                                  | 42                 | -11              |
| OCT/NOV/DEC           | 0                | 0         | 0                | 0                | OCT/NOV/DEC           | 0                  | 41                                  | 49                 | -8               |
| JAN/FEB/MAR           | 0                | 0         | 0                | 0                | JAN/FEB/MAR           | 0                  | 45                                  | 67                 | -22              |
| APR/MAY/JUNE          | 0                | 0         | 0                | 0                | APR/MAY/JUNE          | 0                  | 15                                  | 9                  | 6                |

## GOALS AND ACTUAL MEMBERS CUMULATIVE

| DROPPED CLUBS: 0  DROPPED MEMBERS |                | 43 CLUBS OF 74 ADDED 1 OR MORE NEW MEMBERS | GENDER DISTRIBUTION  MALE 1,547 (70.90%)  FEMALE 635 (29.10%) |            |
|-----------------------------------|----------------|--------------------------------------------|---------------------------------------------------------------|------------|
| DECEASED CLUB CANCELLED OTHER     | 20<br>0<br>147 | CLICK HERE FOR HEALTH ASSESSMENT DATA      | FAMILY UNIT MEMBERS HEAD OF HOUSEHOLD                         | 487<br>238 |
| TOTAL                             | 167            |                                            | NON-HEAD OF HOUSEHOLD                                         | 249        |